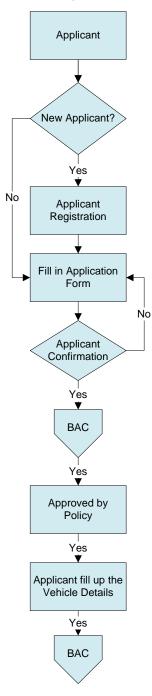

# 2.2 New Applicant Flow Chart

The flow chart for the new applicants of 100% Exemption on Import Duty, Excise Duty and Sales Tax on A Car Imported or Bought within the Country for MM2H Programmed Participants is as follows: