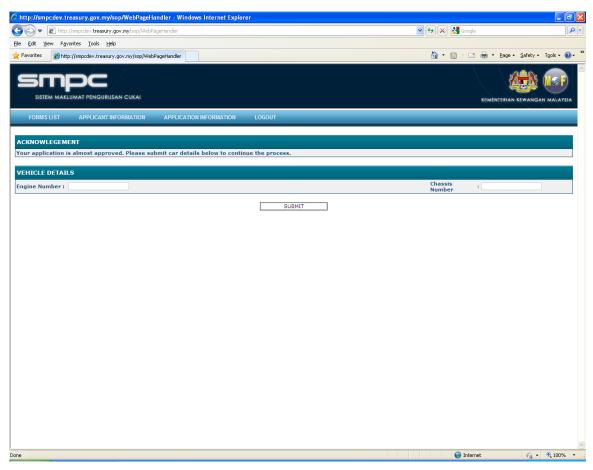

## 2.7 100% Exemption on Import Duty, Excise Duty and Sales Tax on A Car Imported or Bought Within The Country For MM2H Programme Participants Screen

The purpose of this screen is to apply for the 100% Exemption Application on Import Duty, Excise Duty, and Sales Tax on A Car Imported or Bought Within The Country For MM2H Programme Participants.

There are two (2) types of the application forms:

- i. Imported Application Form
- ii. Purchased Application Form

## 2.7.1 Imported Application Form

Imported Application Form Screen is to apply for the ability to import his/her vehicle from country of residence or domicile.

| 🖉 http://smpcdev.treasury.gov.my/sop/WebPageHandler - Windows Internet Explorer          |                                                                       |
|------------------------------------------------------------------------------------------|-----------------------------------------------------------------------|
| 🚱 🗢 🖉 http://smpcdev.treasury.gov.my/sop/WebPageHandler                                  | 💌 🍫 🗙 🔮 Google 🖉                                                      |
| Favorites Attp://smpcdev.treasury.gov.my/sop/WebPageHandler                              | 🏠 🔻 🔝 🕤 🖃 🖶 🛪 Page + Safety + Tools + 🔞 +                             |
|                                                                                          |                                                                       |
| SMDC                                                                                     |                                                                       |
| SISTEM MAKLUMAT PENGURUSAN CUKAI                                                         | KEMENTERIAN KEWANGAN MALAYSIA                                         |
|                                                                                          | KEMENIKKAN KEMANGAN MALATSIA                                          |
| FORMS LIST APPLICANT INFORMATION APPLICATION INFORMATION LOGOUT                          |                                                                       |
|                                                                                          |                                                                       |
| APPLICANT'S DETAILS                                                                      |                                                                       |
| Applicant's Name : NADIRAH BT NOR AKMAL                                                  | Date of Birth : Age : years                                           |
| Sex : • Male C Female                                                                    | Marital Status : C Single C Married                                   |
| Nationality : MALAYSIA                                                                   | Country of Residence : -Please Choose-                                |
| Passport No. : 831109075362                                                              | Visa No. :                                                            |
| New Passport No.<br>(If Any)                                                             | I-Card No. :                                                          |
| Approval Letter from Immigration Department, Malaysia                                    | Period of Visa approval as a MM2H Participant                         |
| Date of Approval : 03-03-2010 🖼 Period : 10 years                                        | From : 26-02-2010 III To: 25-2-2020                                   |
| Residence Address : NO.20C, JALAN RAJA MAHMUD                                            | Mailing Address : NO.20C, JALAN RAJA MAHMUD                           |
| : KAMPUNG BARU                                                                           | : KAMPUNG BARU                                                        |
| :                                                                                        | :                                                                     |
| Post code : 50300                                                                        | Post code : 50300                                                     |
| City : KUALA LUMPUR                                                                      | City : KUALA LUMPUR                                                   |
| State : WP KUALA LUMPUR                                                                  | State : WP KUALA LUMPUR                                               |
| ✓ Use address in Malaysia as mailing address                                             | Country : Malaysia                                                    |
| Tel. Number : 0192295582                                                                 | Email : azrina.mohamed@formis.net                                     |
| TYPE OF APPLICATION                                                                      |                                                                       |
|                                                                                          |                                                                       |
| • Import (to import a motorcar which belongs to the applicant from country of residence/ | domicile)(CBU)                                                        |
| C Purchase (to purchase a new motorcar made or assembled in Malaysia)(CKD)               |                                                                       |
| VEHICLE DETAILS                                                                          |                                                                       |
| Import From Korea                                                                        | gistration Date<br>iginal : 14-07-2009 Owner: 31-07-2009 Om           |
|                                                                                          | gine Capacity : 2600 cc                                               |
|                                                                                          | assis Number : CK236247                                               |
| Year of                                                                                  | F Value (RM) : 65000                                                  |
| Manufactured : 2009 V                                                                    |                                                                       |
| Tariff Code (Optional) : 871120100                                                       | Auto-cycles (equipped with both a built-in engine and a pedal system) |
|                                                                                          |                                                                       |