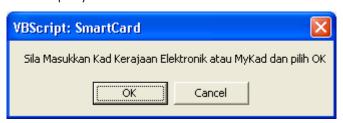

4. SMPC can be accessed using digital certificates, as referred in para 2.1.1.

Login into SMPC for eFilling's Digital Certificates users, is as follows:

- 1. Choose ID Type
- 2. Key in ID Number
- 3. Key in Password
- 4. Press <enter> or click the <Login> button

Login into SMPC for MyKad, Electronic Government Card or Softcert users, is as follows:

1. Click the link for statement No.3 and the following screen will be displayed.

2. Click the <OK> button and, the following screen will be displayed.